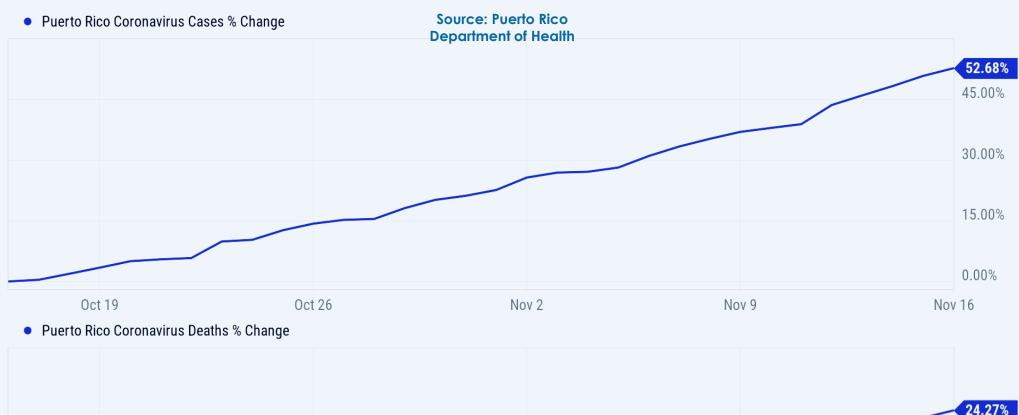

ov 16                     |
| Oct 19                                      | Oct 26 | Nov 2                          | Nov 9 | <b>43016.00</b><br>35000.00<br>30000.00<br>25000.00<br>Nov 16 |



### COVID-19 Worldwide Case Growth Rate as of 11/16/20



#### Source: Johns Hopkins & WHO

- World Coronavirus Cases % Change
- France Coronavirus Cases % Change

www.birlingcapital.com

- UK Coronavirus Cases % Change
- Italy Coronavirus Cases % Change
- Germany Coronavirus Cases % Change
- Spain Coronavirus Cases % Change
- US Coronavirus Cases % Change
- Puerto Rico Coronavirus Cases % Change



### Puerto Rico COVID-19 Cases and Deaths

### As of November 16, 2020

Source: Puerto Rico



**Department of Health** 



## Puerto Rico COVID-19 Cases and Deaths Increases from 10/16/20 to 11/16/20