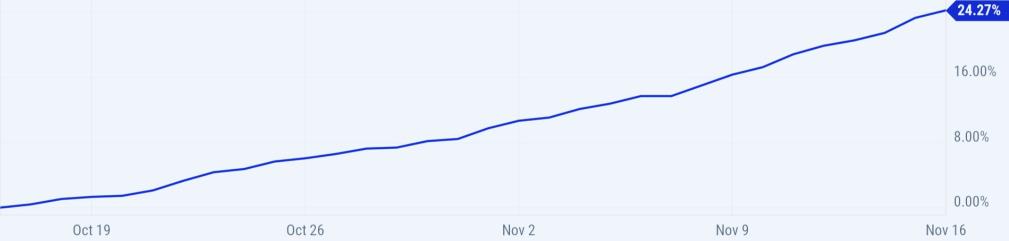

16                     |
| Oct 19                                      | Oct 26 | Nov 2                          | Nov 9 | <b>43016.00</b><br>35000.00<br>30000.00<br>25000.00<br>Nov 16 |



### COVID-19 Worldwide Case Growth Rate as of 11/16/20



#### Source: Johns Hopkins & WHO

- World Coronavirus Cases % Change
- France Coronavirus Cases % Change

www.birlingcapital.com

- UK Coronavirus Cases % Change
- Italy Coronavirus Cases % Change
- Germany Coronavirus Cases % Change
- Spain Coronavirus Cases % Change
- US Coronavirus Cases % Change
- Puerto Rico Coronavirus Cases % Change



### Puerto Rico COVID-19 Cases and Deaths

### As of November 16, 2020

Source: Puerto Rico



**Department of Health** 



## Puerto Rico COVID-19 Cases and Deaths Increases from 10/16/20 to 11/16/20