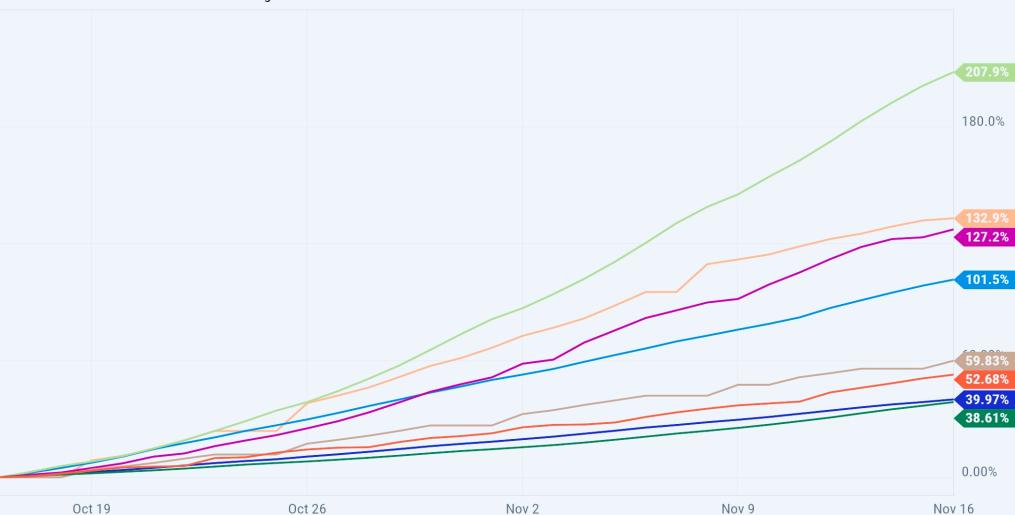

### COVID-19 Worldwide Case Growth Rate as of 11/16/20

#### Source: Johns Hopkins & WHO

- World Coronavirus Cases % Change
- France Coronavirus Cases % Change

www.birlingcapital.com

- UK Coronavirus Cases % Change
- Italy Coronavirus Cases % Change
- Germany Coronavirus Cases % Change
- Spain Coronavirus Cases % Change
- US Coronavirus Cases % Change
- Puerto Rico Coronavirus Cases % Change