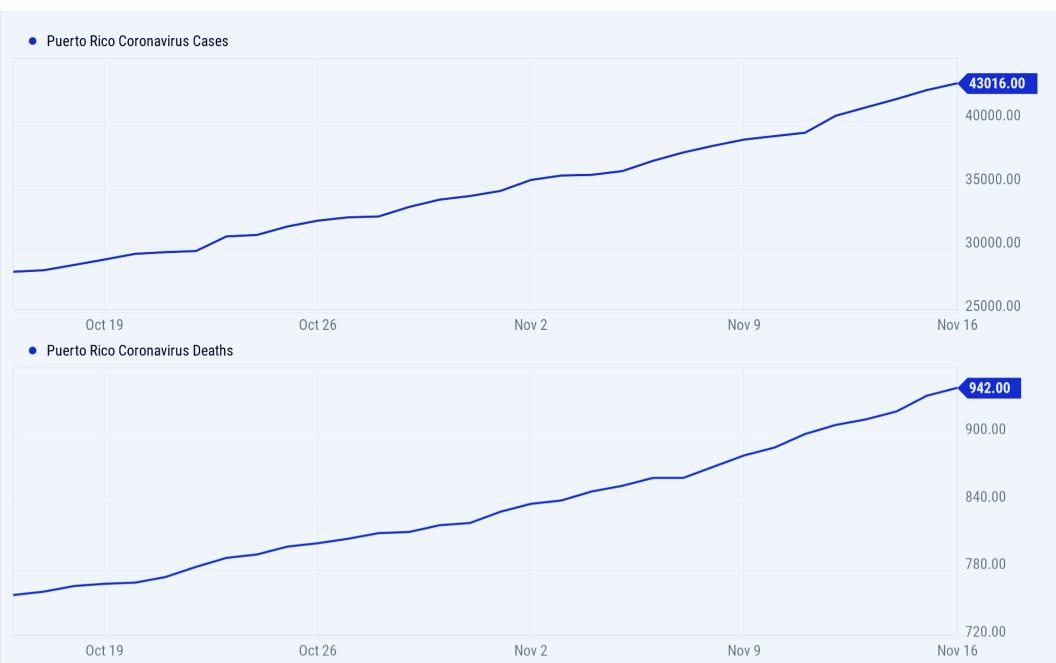

### Puerto Rico COVID-19 Cases and Deaths

### As of November 16, 2020

Source: Puerto Rico

**Department of Health** 